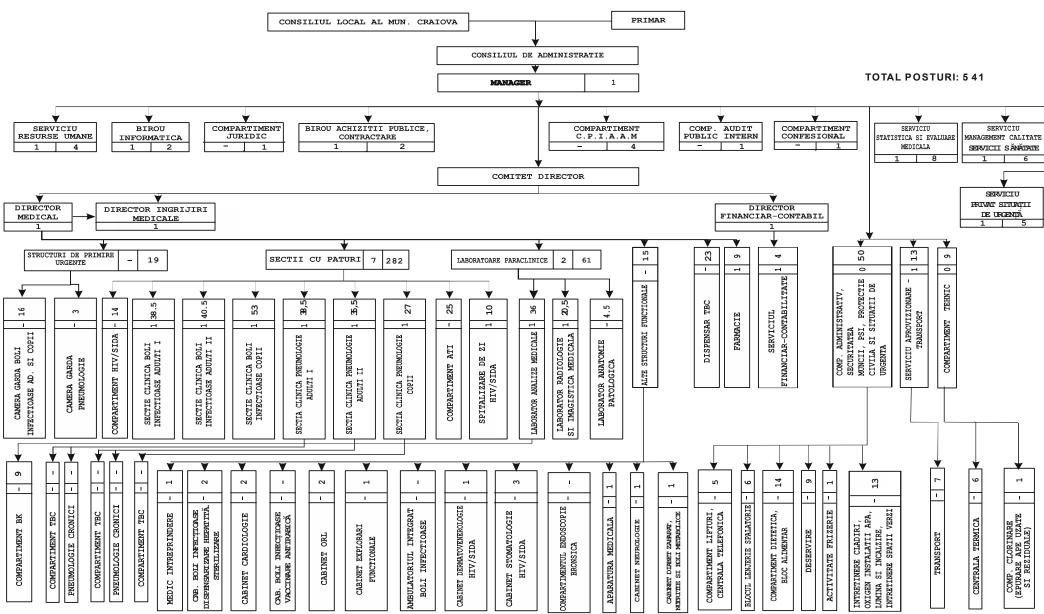

### ORGANIGRAMA SPITALULUI CLINIC DE BOLI INFECȚIOASE ȘI PNEUMOFTIZIOLOGIE "VICTOR BABEȘ" CRAIOVA PENTRU ANUL 2022

SPITALUL CLINIC DE BOLI INFECTIOASE SI PNEUMOFTIZIOLOGIE "VICTOR BABES" CRAIOVA ADRESA: CALEA BUCURESTI NR.126 TELEFON/ FAX 542333-542157 NR. PATURI =435

Prin Hotărârea Consiliului Local al municipiului Craiova nr. 253/2022, modificată prin Hotărârea Consiliului Local al municipiului Craiova nr. 326/2022, au fost aprobate organigrama și statul de funcții ale Spitalului Clinic de Boli Infecțioase și Pneumoftiziologie "Victor Babeș" Craiova, pentru un număr de 541 posturi.

#### STATUL DE FUNCTII VALABIL CU DATA DE 01.09.2022

| Nr.                                                                                  | Crt.     | FUNCTIA,GRAD SAU TREAPTA                                                                                                                                                                                                     | Nivel studii                             | Cuantum<br>post                                                    | Grad sau<br>Treapta                                                                                                      | Numar posturi aprobate                                             | Numar<br>posturi<br>ocupate                                 | Numar posturi vacante                                       |
|--------------------------------------------------------------------------------------|----------|------------------------------------------------------------------------------------------------------------------------------------------------------------------------------------------------------------------------------|------------------------------------------|--------------------------------------------------------------------|--------------------------------------------------------------------------------------------------------------------------|--------------------------------------------------------------------|-------------------------------------------------------------|-------------------------------------------------------------|
| CON                                                                                  | DUCER    | EA SPITALULUI                                                                                                                                                                                                                |                                          |                                                                    |                                                                                                                          |                                                                    |                                                             |                                                             |
| 1,0                                                                                  |          | MANAGER                                                                                                                                                                                                                      | S                                        | 1,0                                                                | II                                                                                                                       | 1,0                                                                | 1,0                                                         | 0,0                                                         |
| 2,0                                                                                  |          | DIRECTOR MEDICAL                                                                                                                                                                                                             | S                                        | 1,0                                                                | II                                                                                                                       | 1,0                                                                | 0,0                                                         | 1,0                                                         |
| 3,0                                                                                  |          | DIRECTOR FIN.CONTABIL                                                                                                                                                                                                        | S                                        | 1,0                                                                | II                                                                                                                       | 1,0                                                                | 0,0                                                         | 1,0                                                         |
| 4,0                                                                                  |          | DIRECTOR INGRIJIRI MEDICALE                                                                                                                                                                                                  | S                                        | 1,0                                                                | II                                                                                                                       | 1,0                                                                | 1,0                                                         | 0,0                                                         |
| TOTA                                                                                 | AL CON   | DUCERE                                                                                                                                                                                                                       |                                          | 4,0                                                                |                                                                                                                          | 4,0                                                                | 2,0                                                         | 2,0                                                         |
| COM                                                                                  | DADTIA   | <u> </u><br>  IENT PREVENIRE INFECTII ASOCIATE A                                                                                                                                                                             | CICTENTEI MEDI                           | CALE                                                               |                                                                                                                          |                                                                    |                                                             |                                                             |
| 5,0                                                                                  | FARIII   | MEDIC                                                                                                                                                                                                                        | S                                        | 1,0                                                                | PRIMAR                                                                                                                   | 1,0                                                                | 1,0                                                         | 0.0                                                         |
|                                                                                      | AL PER   | SONAL SANITAR                                                                                                                                                                                                                |                                          | 1,0                                                                | T T CHIVID OF C                                                                                                          | 1,0                                                                | 1,0                                                         | 0,0                                                         |
|                                                                                      |          |                                                                                                                                                                                                                              |                                          | ,-                                                                 |                                                                                                                          | ,-                                                                 | ,-                                                          | -,-                                                         |
| 6,0                                                                                  |          | ASISTENT MEDICAL                                                                                                                                                                                                             | PL                                       | 1,0                                                                | PRINCIPAL                                                                                                                | 1,0                                                                | 1,0                                                         | 0,0                                                         |
| 7,0                                                                                  |          | ASISTENT MEDICAL                                                                                                                                                                                                             | PL                                       | 1,0                                                                | PRINCIPAL                                                                                                                | 1,0                                                                | 1,0                                                         | 0,0                                                         |
| TOTA                                                                                 | AL PER   | SONAL MEDIU                                                                                                                                                                                                                  |                                          | 2,0                                                                |                                                                                                                          | 2,0                                                                | 2,0                                                         | 0,0                                                         |
| 0.0                                                                                  |          | AGEN DDD                                                                                                                                                                                                                     | M                                        | 1,0                                                                |                                                                                                                          | 1.0                                                                | 1,0                                                         | 0.0                                                         |
| 8,0                                                                                  | AI DED   | SONAL AUXILIAR                                                                                                                                                                                                               | IVI                                      | 1,0                                                                |                                                                                                                          | 1,0<br><b>1,0</b>                                                  | 1,0<br>1,0                                                  | 0,0                                                         |
| 1017                                                                                 | AL FLIX  |                                                                                                                                                                                                                              |                                          | 1,0                                                                |                                                                                                                          | 1,0                                                                | 1,0                                                         | 0,0                                                         |
| CAM                                                                                  | ERA DE   | GARDA BOLI INFECTIOASE                                                                                                                                                                                                       |                                          |                                                                    |                                                                                                                          |                                                                    |                                                             |                                                             |
| 9,0                                                                                  |          | ASISTENT MEDICAL                                                                                                                                                                                                             | PL                                       | 1,0                                                                | PRINCIPAL                                                                                                                | 1,0                                                                | 1,0                                                         | 0,0                                                         |
| 10,0                                                                                 |          | ASISTENT MEDICAL                                                                                                                                                                                                             | S                                        | 1,0                                                                | PRINCIPAL                                                                                                                | 1,0                                                                | 1,0                                                         | 0,0                                                         |
| 11,0                                                                                 |          | ASISTENT MEDICAL                                                                                                                                                                                                             | S                                        | 1,0                                                                | PRINCIPAL                                                                                                                | 1,0                                                                | 1,0                                                         | 0,0                                                         |
| 12,0                                                                                 |          | ASISTENT MEDICAL                                                                                                                                                                                                             | PL                                       | 1,0                                                                | PRINCIPAL                                                                                                                | 1,0                                                                | 1,0                                                         | 0,0                                                         |
| 13,0                                                                                 |          | ASISTENT MEDICAL                                                                                                                                                                                                             | S                                        | 1,0                                                                | PRINCIPAL                                                                                                                | 1,0                                                                | 1,0                                                         | 0,0                                                         |
| 14,0                                                                                 |          | ASISTENT MEDICAL                                                                                                                                                                                                             | S                                        | 1,0                                                                | PRINCIPAL                                                                                                                | 1,0                                                                | 1,0                                                         | 0,0                                                         |
| 15,0<br>16,0                                                                         |          | ASISTENT MEDICAL ASISTENT MEDICAL                                                                                                                                                                                            | PL<br>S                                  | 1,0<br>1,0                                                         | PRINCIPAL PRINCIPAL                                                                                                      | 1,0<br>1,0                                                         | 1,0<br>1,0                                                  | 0,0<br>0,0                                                  |
| 17,0                                                                                 |          | ASISTENT MEDICAL                                                                                                                                                                                                             | PL                                       | 1,0                                                                | PRINCIPAL                                                                                                                | 1,0                                                                | 0,0                                                         | 1,0                                                         |
|                                                                                      |          |                                                                                                                                                                                                                              | 1 -                                      | ,                                                                  | I KINOII AL                                                                                                              | ,                                                                  | ,                                                           | ,                                                           |
| 1017                                                                                 | AL ASIS  | TENTE 3 TURE CAMERA DE GARDA                                                                                                                                                                                                 |                                          | 9,0                                                                |                                                                                                                          | 9,0                                                                | 8,0                                                         | 1,0                                                         |
| 18,0                                                                                 |          | INFIRMIERA                                                                                                                                                                                                                   | M                                        | 1,0                                                                |                                                                                                                          | 1,0                                                                | 1,0                                                         | 0,0                                                         |
| 19,0                                                                                 |          | INFIRMIERA                                                                                                                                                                                                                   | M                                        | 1,0                                                                |                                                                                                                          | 1,0                                                                | 1,0                                                         | 0,0                                                         |
| 20,0                                                                                 |          | INFIRMIERA                                                                                                                                                                                                                   | M                                        | 1,0                                                                |                                                                                                                          | 1,0                                                                | 1,0                                                         | 0,0                                                         |
| 21,0<br>22,0                                                                         |          | INFIRMIERA<br>INFIRMIERA                                                                                                                                                                                                     | M<br>G                                   | 1,0<br>1,0                                                         |                                                                                                                          | 1,0<br>1,0                                                         | 1,0<br>0,0                                                  | 0,0<br>1,0                                                  |
|                                                                                      | AL INFIF | RMIERE CAMERA DE GARDA                                                                                                                                                                                                       | G                                        | 5,0                                                                |                                                                                                                          | 5,0                                                                | 4,0                                                         | 1,0                                                         |
| 22.0                                                                                 |          | INCOLUTOADE                                                                                                                                                                                                                  | 0                                        | 4.0                                                                |                                                                                                                          | 4.0                                                                | 4.0                                                         | 0.0                                                         |
| 23,0<br>24.0                                                                         |          | INGRIJITOARE<br>INGRIJITOARE                                                                                                                                                                                                 | G                                        | 1,0<br>1,0                                                         |                                                                                                                          | 1,0<br>1,0                                                         | 1,0<br>1,0                                                  | 0,0<br>0,0                                                  |
| , -                                                                                  | AI INGE  | RIJITOARE CAMERA DE GARDA                                                                                                                                                                                                    | G                                        | 2,0                                                                |                                                                                                                          | 2,0                                                                | 2,0                                                         | 0,0                                                         |
|                                                                                      |          |                                                                                                                                                                                                                              |                                          | 2,0                                                                |                                                                                                                          | 2,0                                                                | 2,0                                                         | 0,0                                                         |
|                                                                                      | ERA GA   | ARDA PNEUMOLOGIE                                                                                                                                                                                                             | DI                                       | 4.0                                                                | DDINCIDAL                                                                                                                | 1.0                                                                | 4.0                                                         | 0.0                                                         |
| 25,0<br>26,0                                                                         |          | ASISTENT MEDICAL ASISTENT MEDICAL                                                                                                                                                                                            | PL<br>PL                                 | 1,0<br>1,0                                                         | PRINCIPAL PRINCIPAL                                                                                                      | 1,0<br>1,0                                                         | 1,0<br>1,0                                                  | 0,0<br>0,0                                                  |
| 27,0                                                                                 |          | ASISTENT MEDICAL                                                                                                                                                                                                             | PL                                       | 1,0                                                                | GENERALIST                                                                                                               | 1,0                                                                | 0,0                                                         | 1,0                                                         |
| _                                                                                    | AL PERS  | S.SANITAR MEDIU                                                                                                                                                                                                              | 1 -                                      | 3,0                                                                | CEIVERVIEIGT                                                                                                             | 3,0                                                                | 2,0                                                         | 1,0                                                         |
|                                                                                      |          |                                                                                                                                                                                                                              |                                          |                                                                    |                                                                                                                          | 5,6                                                                | ,_                                                          | -,,-                                                        |
|                                                                                      | TIA CLI  | NICA DE BOLI INFECTIOASE ADULTI I - (                                                                                                                                                                                        |                                          |                                                                    |                                                                                                                          | 1.0                                                                | 0.0                                                         |                                                             |
| 28,0                                                                                 |          | MEDIC SEF SECTIE                                                                                                                                                                                                             | S                                        | 1,0                                                                | <br> DDIMAD                                                                                                              | 1,0                                                                | 0,0                                                         | 1,0                                                         |
| 29,0<br>30,0                                                                         |          | MEDIC MEDIC                                                                                                                                                                                                                  | S<br>S                                   | 1,0<br>1,0                                                         | PRIMAR<br>SPECIALIST                                                                                                     | 1,0<br>1,0                                                         | 1,0<br>1,0                                                  | 0,0<br>0,0                                                  |
| 30,0                                                                                 |          | MEDIC - As. Univ.                                                                                                                                                                                                            | S                                        | 0,5                                                                | PRIMAR                                                                                                                   | 0,5                                                                | 0,5                                                         | 0,0                                                         |
| 31,5                                                                                 |          | MEDIC - AS. CHIV.                                                                                                                                                                                                            | S                                        | 1,0                                                                | PRIMAR                                                                                                                   | 1,0                                                                | 1,0                                                         | 0,0                                                         |
| 32,5                                                                                 |          | MEDIC                                                                                                                                                                                                                        | S                                        | 1,0                                                                | PRIMAR                                                                                                                   | 1,0                                                                | 1,0                                                         | 0,0                                                         |
|                                                                                      | AL MED   | ici                                                                                                                                                                                                                          |                                          | 5,5                                                                |                                                                                                                          | 5,5                                                                | 4,5                                                         | 1,0                                                         |
| 33,5                                                                                 |          | ASISTENT MEDICAL SEF                                                                                                                                                                                                         | S                                        | 1,0                                                                | PRINCIPAL                                                                                                                | 1,0                                                                | 1,0                                                         | 0,0                                                         |
| 34,5                                                                                 |          | ASISTENT MEDICAL                                                                                                                                                                                                             | PL                                       | 1,0                                                                | PRINCIPAL                                                                                                                | 1,0                                                                | 1,0                                                         | 0,0                                                         |
| 35,5                                                                                 |          | ASISTENT MEDICAL                                                                                                                                                                                                             | PL                                       | 1,0                                                                | PRINCIPAL                                                                                                                | 1,0                                                                | 1,0                                                         | 0,0                                                         |
|                                                                                      |          | ASISTENT MEDICAL                                                                                                                                                                                                             | S                                        | 1,0                                                                | PRINCIPAL                                                                                                                | 1,0                                                                | 1,0                                                         | 0,0                                                         |
| 36,5                                                                                 |          |                                                                                                                                                                                                                              |                                          |                                                                    |                                                                                                                          | 4.0                                                                | 1,0                                                         | 0,0                                                         |
| 37,5                                                                                 |          | ASISTENT MEDICAL                                                                                                                                                                                                             | PL                                       | 1,0                                                                | PRINCIPAL                                                                                                                | 1,0                                                                |                                                             |                                                             |
| 37,5<br>38,5                                                                         |          | ASISTENT MEDICAL                                                                                                                                                                                                             | S                                        | 1,0                                                                | PRINCIPAL                                                                                                                | 1,0                                                                | 0,0                                                         | 1,0                                                         |
| 37,5<br>38,5<br>39,5                                                                 |          | ASISTENT MEDICAL ASISTENT MEDICAL                                                                                                                                                                                            | S<br>S                                   | 1,0<br>1,0                                                         | PRINCIPAL PRINCIPAL                                                                                                      | 1,0<br>1,0                                                         | 0,0<br>1,0                                                  | 1,0<br>0,0                                                  |
| 37,5<br>38,5<br>39,5<br>40,5                                                         |          | ASISTENT MEDICAL ASISTENT MEDICAL ASISTENT MEDICAL                                                                                                                                                                           | S<br>S<br>PL                             | 1,0<br>1,0<br>1,0                                                  | PRINCIPAL<br>PRINCIPAL<br>PRINCIPAL                                                                                      | 1,0<br>1,0<br>1,0                                                  | 0,0<br>1,0<br>1,0                                           | 1,0<br>0,0<br>0,0                                           |
| 37,5<br>38,5<br>39,5<br>40,5<br>41,5                                                 |          | ASISTENT MEDICAL ASISTENT MEDICAL ASISTENT MEDICAL ASISTENT MEDICAL                                                                                                                                                          | S<br>S<br>PL<br>PL                       | 1,0<br>1,0<br>1,0<br>1,0                                           | PRINCIPAL<br>PRINCIPAL<br>PRINCIPAL<br>PRINCIPAL                                                                         | 1,0<br>1,0<br>1,0<br>1,0                                           | 0,0<br>1,0<br>1,0<br>1,0                                    | 1,0<br>0,0<br>0,0<br>0,0                                    |
| 37,5<br>38,5<br>39,5<br>40,5                                                         |          | ASISTENT MEDICAL ASISTENT MEDICAL ASISTENT MEDICAL                                                                                                                                                                           | S<br>S<br>PL                             | 1,0<br>1,0<br>1,0                                                  | PRINCIPAL<br>PRINCIPAL<br>PRINCIPAL                                                                                      | 1,0<br>1,0<br>1,0                                                  | 0,0<br>1,0<br>1,0                                           | 1,0<br>0,0<br>0,0                                           |
| 37,5<br>38,5<br>39,5<br>40,5<br>41,5<br>42,5                                         |          | ASISTENT MEDICAL ASISTENT MEDICAL ASISTENT MEDICAL ASISTENT MEDICAL ASISTENT MEDICAL ASISTENT MEDICAL                                                                                                                        | S<br>S<br>PL<br>PL<br>PL                 | 1,0<br>1,0<br>1,0<br>1,0<br>1,0                                    | PRINCIPAL PRINCIPAL PRINCIPAL PRINCIPAL PRINCIPAL                                                                        | 1,0<br>1,0<br>1,0<br>1,0<br>1,0                                    | 0,0<br>1,0<br>1,0<br>1,0<br>1,0                             | 1,0<br>0,0<br>0,0<br>0,0<br>0,0                             |
| 37,5<br>38,5<br>39,5<br>40,5<br>41,5<br>42,5<br>43,5<br>44,5<br>45,5                 |          | ASISTENT MEDICAL                                                    | S<br>S<br>PL<br>PL<br>PL<br>S<br>PL<br>S | 1,0<br>1,0<br>1,0<br>1,0<br>1,0<br>1,0<br>1,0<br>1,0               | PRINCIPAL PRINCIPAL PRINCIPAL PRINCIPAL PRINCIPAL PRINCIPAL PRINCIPAL PRINCIPAL GENERALIST                               | 1,0<br>1,0<br>1,0<br>1,0<br>1,0<br>1,0<br>1,0<br>1,0               | 0,0<br>1,0<br>1,0<br>1,0<br>1,0<br>1,0<br>1,0<br>1,0        | 1,0<br>0,0<br>0,0<br>0,0<br>0,0<br>0,0<br>0,0<br>0,0<br>1,0 |
| 37,5<br>38,5<br>39,5<br>40,5<br>41,5<br>42,5<br>43,5<br>44,5<br>45,5                 |          | ASISTENT MEDICAL                  | S S PL PL PL S PL S S S S                | 1,0<br>1,0<br>1,0<br>1,0<br>1,0<br>1,0<br>1,0<br>1,0<br>1,0        | PRINCIPAL PRINCIPAL PRINCIPAL PRINCIPAL PRINCIPAL PRINCIPAL PRINCIPAL PRINCIPAL GENERALIST PRINCIPAL                     | 1,0<br>1,0<br>1,0<br>1,0<br>1,0<br>1,0<br>1,0<br>1,0<br>1,0        | 0,0<br>1,0<br>1,0<br>1,0<br>1,0<br>1,0<br>1,0<br>0,0        | 1,0<br>0,0<br>0,0<br>0,0<br>0,0<br>0,0<br>0,0<br>0,0<br>1,0 |
| 37,5<br>38,5<br>39,5<br>40,5<br>41,5<br>42,5<br>43,5<br>44,5<br>45,5<br>46,5<br>47,5 |          | ASISTENT MEDICAL | S S PL PL S S PL S S PL                  | 1,0<br>1,0<br>1,0<br>1,0<br>1,0<br>1,0<br>1,0<br>1,0<br>1,0<br>1,0 | PRINCIPAL PRINCIPAL PRINCIPAL PRINCIPAL PRINCIPAL PRINCIPAL PRINCIPAL PRINCIPAL PRINCIPAL GENERALIST PRINCIPAL PRINCIPAL | 1,0<br>1,0<br>1,0<br>1,0<br>1,0<br>1,0<br>1,0<br>1,0<br>1,0<br>1,0 | 0,0<br>1,0<br>1,0<br>1,0<br>1,0<br>1,0<br>1,0<br>0,0<br>1,0 | 1,0<br>0,0<br>0,0<br>0,0<br>0,0<br>0,0<br>0,0<br>1,0<br>0,0 |
| 37,5<br>38,5<br>39,5<br>40,5<br>41,5<br>42,5<br>43,5<br>44,5<br>45,5                 |          | ASISTENT MEDICAL                  | S S PL PL PL S PL S S S S                | 1,0<br>1,0<br>1,0<br>1,0<br>1,0<br>1,0<br>1,0<br>1,0<br>1,0        | PRINCIPAL PRINCIPAL PRINCIPAL PRINCIPAL PRINCIPAL PRINCIPAL PRINCIPAL PRINCIPAL GENERALIST PRINCIPAL                     | 1,0<br>1,0<br>1,0<br>1,0<br>1,0<br>1,0<br>1,0<br>1,0<br>1,0        | 0,0<br>1,0<br>1,0<br>1,0<br>1,0<br>1,0<br>1,0<br>0,0        | 1,0<br>0,0<br>0,0<br>0,0<br>0,0<br>0,0<br>0,0<br>0,0<br>1,0 |