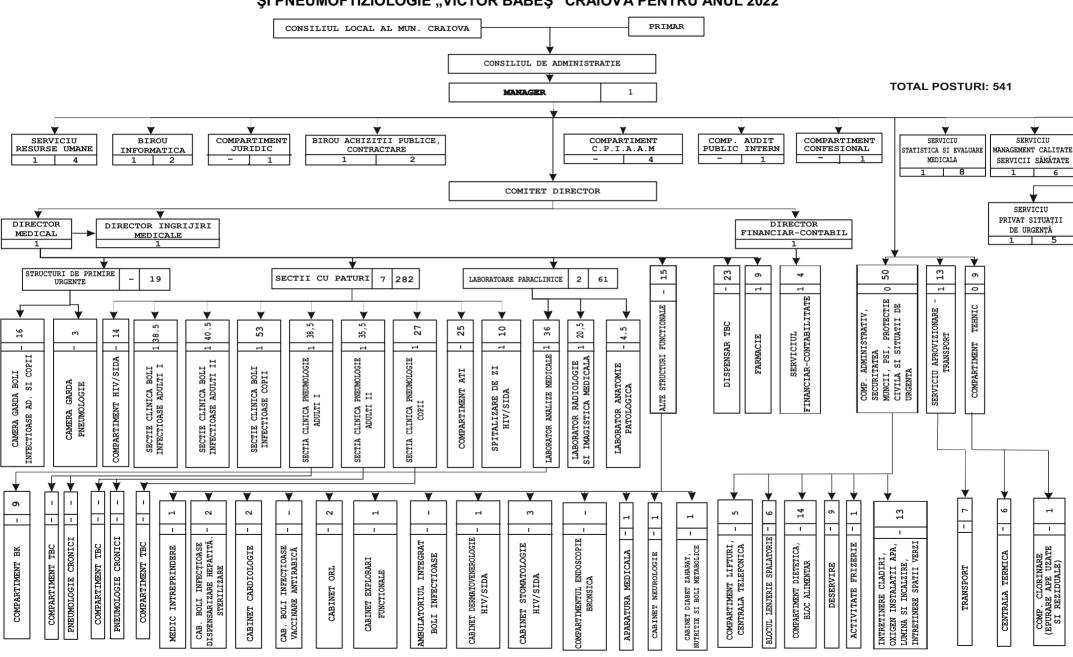

### ORGANIGRAMA SPITALULUI CLINIC DE BOLI INFECȚIOASE ȘI PNEUMOFTIZIOLOGIE "VICTOR BABEȘ" CRAIOVA PENTRU ANUL 2022

SPITALUL CLINIC DE BOLI INFECTIOASE SI PNEUMOFTIZIOLOGIE "VICTOR BABES" CRAIOVA ADRESA: CALEA BUCURESTI NR.126 TELEFON/ FAX 542333-542157 NR. PATURI =435

Prin Hotărârea Consiliului Local al municipiului Craiova nr. 253/2022, modificată prin Hotărârea Consiliului Local al municipiului Craiova nr. 326/2022, au fost aprobate organigrama și statul de funcții ale Spitalului Clinic de Boli Infecțioase și Pneumoftiziologie "Victor Babeș" Craiova, pentru un număr de 541 posturi.

#### STATUL DE FUNCTII VALABIL CU DATA DE 01.09.2022

| Nr.                                                                                  | Crt.     | FUNCTIA,GRAD SAU TREAPTA                                                                                                                                                                                                     | Nivel studii                             | Cuantum<br>post                                                    | Grad sau<br>Treapta                                                                                                      | Numar posturi aprobate                                             | Numar<br>posturi<br>ocupate                                 | Numar posturi vacante                                       |
|--------------------------------------------------------------------------------------|----------|------------------------------------------------------------------------------------------------------------------------------------------------------------------------------------------------------------------------------|------------------------------------------|--------------------------------------------------------------------|--------------------------------------------------------------------------------------------------------------------------|--------------------------------------------------------------------|-------------------------------------------------------------|-------------------------------------------------------------|
| CON                                                                                  | DUCER    | EA SPITALULUI                                                                                                                                                                                                                |                                          |                                                                    |                                                                                                                          |                                                                    |                                                             |                                                             |
| 1,0                                                                                  |          | MANAGER                                                                                                                                                                                                                      | S                                        | 1,0                                                                | II                                                                                                                       | 1,0                                                                | 1,0                                                         | 0,0                                                         |
| 2,0                                                                                  |          | DIRECTOR MEDICAL                                                                                                                                                                                                             | S                                        | 1,0                                                                | II                                                                                                                       | 1,0                                                                | 0,0                                                         | 1,0                                                         |
| 3,0                                                                                  |          | DIRECTOR FIN.CONTABIL                                                                                                                                                                                                        | S                                        | 1,0                                                                | II                                                                                                                       | 1,0                                                                | 0,0                                                         | 1,0                                                         |
| 4,0                                                                                  |          | DIRECTOR INGRIJIRI MEDICALE                                                                                                                                                                                                  | S                                        | 1,0                                                                | II                                                                                                                       | 1,0                                                                | 1,0                                                         | 0,0                                                         |
| TOTA                                                                                 | AL CON   | DUCERE                                                                                                                                                                                                                       |                                          | 4,0                                                                |                                                                                                                          | 4,0                                                                | 2,0                                                         | 2,0                                                         |
| COM                                                                                  | DADTIA   | <u> </u><br>  IENT PREVENIRE INFECTII ASOCIATE A                                                                                                                                                                             | CICTENTEI MEDI                           | CALE                                                               |                                                                                                                          |                                                                    |                                                             |                                                             |
| 5,0                                                                                  | FARIII   | MEDIC                                                                                                                                                                                                                        | S                                        | 1,0                                                                | PRIMAR                                                                                                                   | 1,0                                                                | 1,0                                                         | 0.0                                                         |
|                                                                                      | AL PER   | SONAL SANITAR                                                                                                                                                                                                                |                                          | 1,0                                                                | T T CHIVID OF C                                                                                                          | 1,0                                                                | 1,0                                                         | 0,0                                                         |
|                                                                                      |          |                                                                                                                                                                                                                              |                                          | ,-                                                                 |                                                                                                                          | ,-                                                                 | ,-                                                          | -,-                                                         |
| 6,0                                                                                  |          | ASISTENT MEDICAL                                                                                                                                                                                                             | PL                                       | 1,0                                                                | PRINCIPAL                                                                                                                | 1,0                                                                | 1,0                                                         | 0,0                                                         |
| 7,0                                                                                  |          | ASISTENT MEDICAL                                                                                                                                                                                                             | PL                                       | 1,0                                                                | PRINCIPAL                                                                                                                | 1,0                                                                | 1,0                                                         | 0,0                                                         |
| TOTA                                                                                 | AL PER   | SONAL MEDIU                                                                                                                                                                                                                  |                                          | 2,0                                                                |                                                                                                                          | 2,0                                                                | 2,0                                                         | 0,0                                                         |
| 0.0                                                                                  |          | AGEN DDD                                                                                                                                                                                                                     | M                                        | 1,0                                                                |                                                                                                                          | 1.0                                                                | 1,0                                                         | 0.0                                                         |
| 8,0                                                                                  | AI DED   | SONAL AUXILIAR                                                                                                                                                                                                               | IVI                                      | 1,0                                                                |                                                                                                                          | 1,0<br><b>1,0</b>                                                  | 1,0<br>1,0                                                  | 0,0                                                         |
| 1017                                                                                 | AL FLIX  |                                                                                                                                                                                                                              |                                          | 1,0                                                                |                                                                                                                          | 1,0                                                                | 1,0                                                         | 0,0                                                         |
| CAM                                                                                  | ERA DE   | GARDA BOLI INFECTIOASE                                                                                                                                                                                                       |                                          |                                                                    |                                                                                                                          |                                                                    |                                                             |                                                             |
| 9,0                                                                                  |          | ASISTENT MEDICAL                                                                                                                                                                                                             | PL                                       | 1,0                                                                | PRINCIPAL                                                                                                                | 1,0                                                                | 1,0                                                         | 0,0                                                         |
| 10,0                                                                                 |          | ASISTENT MEDICAL                                                                                                                                                                                                             | S                                        | 1,0                                                                | PRINCIPAL                                                                                                                | 1,0                                                                | 1,0                                                         | 0,0                                                         |
| 11,0                                                                                 |          | ASISTENT MEDICAL                                                                                                                                                                                                             | S                                        | 1,0                                                                | PRINCIPAL                                                                                                                | 1,0                                                                | 1,0                                                         | 0,0                                                         |
| 12,0                                                                                 |          | ASISTENT MEDICAL                                                                                                                                                                                                             | PL                                       | 1,0                                                                | PRINCIPAL                                                                                                                | 1,0                                                                | 1,0                                                         | 0,0                                                         |
| 13,0                                                                                 |          | ASISTENT MEDICAL                                                                                                                                                                                                             | S                                        | 1,0                                                                | PRINCIPAL                                                                                                                | 1,0                                                                | 1,0                                                         | 0,0                                                         |
| 14,0                                                                                 |          | ASISTENT MEDICAL                                                                                                                                                                                                             | S                                        | 1,0                                                                | PRINCIPAL                                                                                                                | 1,0                                                                | 1,0                                                         | 0,0                                                         |
| 15,0<br>16,0                                                                         |          | ASISTENT MEDICAL ASISTENT MEDICAL                                                                                                                                                                                            | PL<br>S                                  | 1,0<br>1,0                                                         | PRINCIPAL PRINCIPAL                                                                                                      | 1,0<br>1,0                                                         | 1,0<br>1,0                                                  | 0,0<br>0,0                                                  |
| 17,0                                                                                 |          | ASISTENT MEDICAL                                                                                                                                                                                                             | PL                                       | 1,0                                                                | PRINCIPAL                                                                                                                | 1,0                                                                | 0,0                                                         | 1,0                                                         |
|                                                                                      |          |                                                                                                                                                                                                                              | 1 -                                      | ,                                                                  | I KINOII AL                                                                                                              | ,                                                                  | ,                                                           | ,                                                           |
| 1017                                                                                 | AL ASIS  | TENTE 3 TURE CAMERA DE GARDA                                                                                                                                                                                                 |                                          | 9,0                                                                |                                                                                                                          | 9,0                                                                | 8,0                                                         | 1,0                                                         |
| 18,0                                                                                 |          | INFIRMIERA                                                                                                                                                                                                                   | M                                        | 1,0                                                                |                                                                                                                          | 1,0                                                                | 1,0                                                         | 0,0                                                         |
| 19,0                                                                                 |          | INFIRMIERA                                                                                                                                                                                                                   | M                                        | 1,0                                                                |                                                                                                                          | 1,0                                                                | 1,0                                                         | 0,0                                                         |
| 20,0                                                                                 |          | INFIRMIERA                                                                                                                                                                                                                   | M                                        | 1,0                                                                |                                                                                                                          | 1,0                                                                | 1,0                                                         | 0,0                                                         |
| 21,0<br>22,0                                                                         |          | INFIRMIERA<br>INFIRMIERA                                                                                                                                                                                                     | M<br>G                                   | 1,0<br>1,0                                                         |                                                                                                                          | 1,0<br>1,0                                                         | 1,0<br>0,0                                                  | 0,0<br>1,0                                                  |
|                                                                                      | AL INFIF | RMIERE CAMERA DE GARDA                                                                                                                                                                                                       | G                                        | 5,0                                                                |                                                                                                                          | 5,0                                                                | 4,0                                                         | 1,0                                                         |
| 22.0                                                                                 |          | INCOLUTOADE                                                                                                                                                                                                                  | 0                                        | 4.0                                                                |                                                                                                                          | 4.0                                                                | 4.0                                                         | 0.0                                                         |
| 23,0<br>24.0                                                                         |          | INGRIJITOARE<br>INGRIJITOARE                                                                                                                                                                                                 | G                                        | 1,0<br>1,0                                                         |                                                                                                                          | 1,0<br>1,0                                                         | 1,0<br>1,0                                                  | 0,0<br>0,0                                                  |
| , -                                                                                  | AI INGE  | RIJITOARE CAMERA DE GARDA                                                                                                                                                                                                    | G                                        | 2,0                                                                |                                                                                                                          | 2,0                                                                | 2,0                                                         | 0,0                                                         |
|                                                                                      |          |                                                                                                                                                                                                                              |                                          | 2,0                                                                |                                                                                                                          | 2,0                                                                | 2,0                                                         | 0,0                                                         |
|                                                                                      | ERA GA   | ARDA PNEUMOLOGIE                                                                                                                                                                                                             | DI                                       | 4.0                                                                | DDINCIDAL                                                                                                                | 1.0                                                                | 4.0                                                         | 0.0                                                         |
| 25,0<br>26,0                                                                         |          | ASISTENT MEDICAL ASISTENT MEDICAL                                                                                                                                                                                            | PL<br>PL                                 | 1,0<br>1,0                                                         | PRINCIPAL PRINCIPAL                                                                                                      | 1,0<br>1,0                                                         | 1,0<br>1,0                                                  | 0,0<br>0,0                                                  |
| 27,0                                                                                 |          | ASISTENT MEDICAL                                                                                                                                                                                                             | PL                                       | 1,0                                                                | GENERALIST                                                                                                               | 1,0                                                                | 0,0                                                         | 1,0                                                         |
| _                                                                                    | AL PERS  | S.SANITAR MEDIU                                                                                                                                                                                                              | 1 -                                      | 3,0                                                                | CEIVERVIEIGT                                                                                                             | 3,0                                                                | 2,0                                                         | 1,0                                                         |
|                                                                                      |          |                                                                                                                                                                                                                              |                                          |                                                                    |                                                                                                                          | 5,6                                                                | ,_                                                          | -,,-                                                        |
|                                                                                      | TIA CLI  | NICA DE BOLI INFECTIOASE ADULTI I - (                                                                                                                                                                                        |                                          |                                                                    |                                                                                                                          | 1.0                                                                | 0.0                                                         |                                                             |
| 28,0                                                                                 |          | MEDIC SEF SECTIE                                                                                                                                                                                                             | S                                        | 1,0                                                                | <br> DDIMAD                                                                                                              | 1,0                                                                | 0,0                                                         | 1,0                                                         |
| 29,0<br>30,0                                                                         |          | MEDIC MEDIC                                                                                                                                                                                                                  | S<br>S                                   | 1,0<br>1,0                                                         | PRIMAR<br>SPECIALIST                                                                                                     | 1,0<br>1,0                                                         | 1,0<br>1,0                                                  | 0,0<br>0,0                                                  |
| 30,0                                                                                 |          | MEDIC - As. Univ.                                                                                                                                                                                                            | S                                        | 0,5                                                                | PRIMAR                                                                                                                   | 0,5                                                                | 0,5                                                         | 0,0                                                         |
| 31,5                                                                                 |          | MEDIC - AS. CHIV.                                                                                                                                                                                                            | S                                        | 1,0                                                                | PRIMAR                                                                                                                   | 1,0                                                                | 1,0                                                         | 0,0                                                         |
| 32,5                                                                                 |          | MEDIC                                                                                                                                                                                                                        | S                                        | 1,0                                                                | PRIMAR                                                                                                                   | 1,0                                                                | 1,0                                                         | 0,0                                                         |
|                                                                                      | AL MED   | ici                                                                                                                                                                                                                          |                                          | 5,5                                                                |                                                                                                                          | 5,5                                                                | 4,5                                                         | 1,0                                                         |
| 33,5                                                                                 |          | ASISTENT MEDICAL SEF                                                                                                                                                                                                         | S                                        | 1,0                                                                | PRINCIPAL                                                                                                                | 1,0                                                                | 1,0                                                         | 0,0                                                         |
| 34,5                                                                                 |          | ASISTENT MEDICAL                                                                                                                                                                                                             | PL                                       | 1,0                                                                | PRINCIPAL                                                                                                                | 1,0                                                                | 1,0                                                         | 0,0                                                         |
| 35,5                                                                                 |          | ASISTENT MEDICAL                                                                                                                                                                                                             | PL                                       | 1,0                                                                | PRINCIPAL                                                                                                                | 1,0                                                                | 1,0                                                         | 0,0                                                         |
|                                                                                      |          | ASISTENT MEDICAL                                                                                                                                                                                                             | S                                        | 1,0                                                                | PRINCIPAL                                                                                                                | 1,0                                                                | 1,0                                                         | 0,0                                                         |
| 36,5                                                                                 |          |                                                                                                                                                                                                                              |                                          |                                                                    |                                                                                                                          | 4.0                                                                | 1,0                                                         | 0,0                                                         |
| 37,5                                                                                 |          | ASISTENT MEDICAL                                                                                                                                                                                                             | PL                                       | 1,0                                                                | PRINCIPAL                                                                                                                | 1,0                                                                |                                                             |                                                             |
| 37,5<br>38,5                                                                         |          | ASISTENT MEDICAL                                                                                                                                                                                                             | S                                        | 1,0                                                                | PRINCIPAL                                                                                                                | 1,0                                                                | 0,0                                                         | 1,0                                                         |
| 37,5<br>38,5<br>39,5                                                                 |          | ASISTENT MEDICAL ASISTENT MEDICAL                                                                                                                                                                                            | S<br>S                                   | 1,0<br>1,0                                                         | PRINCIPAL PRINCIPAL                                                                                                      | 1,0<br>1,0                                                         | 0,0<br>1,0                                                  | 1,0<br>0,0                                                  |
| 37,5<br>38,5<br>39,5<br>40,5                                                         |          | ASISTENT MEDICAL ASISTENT MEDICAL ASISTENT MEDICAL                                                                                                                                                                           | S<br>S<br>PL                             | 1,0<br>1,0<br>1,0                                                  | PRINCIPAL<br>PRINCIPAL<br>PRINCIPAL                                                                                      | 1,0<br>1,0<br>1,0                                                  | 0,0<br>1,0<br>1,0                                           | 1,0<br>0,0<br>0,0                                           |
| 37,5<br>38,5<br>39,5<br>40,5<br>41,5                                                 |          | ASISTENT MEDICAL ASISTENT MEDICAL ASISTENT MEDICAL ASISTENT MEDICAL                                                                                                                                                          | S<br>S<br>PL<br>PL                       | 1,0<br>1,0<br>1,0<br>1,0                                           | PRINCIPAL<br>PRINCIPAL<br>PRINCIPAL<br>PRINCIPAL                                                                         | 1,0<br>1,0<br>1,0<br>1,0                                           | 0,0<br>1,0<br>1,0<br>1,0                                    | 1,0<br>0,0<br>0,0<br>0,0                                    |
| 37,5<br>38,5<br>39,5<br>40,5                                                         |          | ASISTENT MEDICAL ASISTENT MEDICAL ASISTENT MEDICAL                                                                                                                                                                           | S<br>S<br>PL                             | 1,0<br>1,0<br>1,0                                                  | PRINCIPAL<br>PRINCIPAL<br>PRINCIPAL                                                                                      | 1,0<br>1,0<br>1,0                                                  | 0,0<br>1,0<br>1,0                                           | 1,0<br>0,0<br>0,0                                           |
| 37,5<br>38,5<br>39,5<br>40,5<br>41,5<br>42,5                                         |          | ASISTENT MEDICAL ASISTENT MEDICAL ASISTENT MEDICAL ASISTENT MEDICAL ASISTENT MEDICAL ASISTENT MEDICAL                                                                                                                        | S<br>S<br>PL<br>PL<br>PL                 | 1,0<br>1,0<br>1,0<br>1,0<br>1,0                                    | PRINCIPAL PRINCIPAL PRINCIPAL PRINCIPAL PRINCIPAL                                                                        | 1,0<br>1,0<br>1,0<br>1,0<br>1,0                                    | 0,0<br>1,0<br>1,0<br>1,0<br>1,0                             | 1,0<br>0,0<br>0,0<br>0,0<br>0,0                             |
| 37,5<br>38,5<br>39,5<br>40,5<br>41,5<br>42,5<br>43,5<br>44,5<br>45,5                 |          | ASISTENT MEDICAL                                                    | S<br>S<br>PL<br>PL<br>PL<br>S<br>PL<br>S | 1,0<br>1,0<br>1,0<br>1,0<br>1,0<br>1,0<br>1,0<br>1,0               | PRINCIPAL PRINCIPAL PRINCIPAL PRINCIPAL PRINCIPAL PRINCIPAL PRINCIPAL PRINCIPAL GENERALIST                               | 1,0<br>1,0<br>1,0<br>1,0<br>1,0<br>1,0<br>1,0<br>1,0               | 0,0<br>1,0<br>1,0<br>1,0<br>1,0<br>1,0<br>1,0<br>1,0        | 1,0<br>0,0<br>0,0<br>0,0<br>0,0<br>0,0<br>0,0<br>0,0<br>1,0 |
| 37,5<br>38,5<br>39,5<br>40,5<br>41,5<br>42,5<br>43,5<br>44,5<br>45,5                 |          | ASISTENT MEDICAL                  | S S PL PL PL S PL S S S S                | 1,0<br>1,0<br>1,0<br>1,0<br>1,0<br>1,0<br>1,0<br>1,0<br>1,0        | PRINCIPAL PRINCIPAL PRINCIPAL PRINCIPAL PRINCIPAL PRINCIPAL PRINCIPAL PRINCIPAL GENERALIST PRINCIPAL                     | 1,0<br>1,0<br>1,0<br>1,0<br>1,0<br>1,0<br>1,0<br>1,0<br>1,0        | 0,0<br>1,0<br>1,0<br>1,0<br>1,0<br>1,0<br>1,0<br>0,0        | 1,0<br>0,0<br>0,0<br>0,0<br>0,0<br>0,0<br>0,0<br>0,0<br>1,0 |
| 37,5<br>38,5<br>39,5<br>40,5<br>41,5<br>42,5<br>43,5<br>44,5<br>45,5<br>46,5<br>47,5 |          | ASISTENT MEDICAL | S S PL PL S S PL S S PL                  | 1,0<br>1,0<br>1,0<br>1,0<br>1,0<br>1,0<br>1,0<br>1,0<br>1,0<br>1,0 | PRINCIPAL PRINCIPAL PRINCIPAL PRINCIPAL PRINCIPAL PRINCIPAL PRINCIPAL PRINCIPAL PRINCIPAL GENERALIST PRINCIPAL PRINCIPAL | 1,0<br>1,0<br>1,0<br>1,0<br>1,0<br>1,0<br>1,0<br>1,0<br>1,0<br>1,0 | 0,0<br>1,0<br>1,0<br>1,0<br>1,0<br>1,0<br>1,0<br>0,0<br>1,0 | 1,0<br>0,0<br>0,0<br>0,0<br>0,0<br>0,0<br>0,0<br>1,0<br>0,0 |
| 37,5<br>38,5<br>39,5<br>40,5<br>41,5<br>42,5<br>43,5<br>44,5<br>45,5                 |          | ASISTENT MEDICAL                  | S S PL PL PL S PL S S S S                | 1,0<br>1,0<br>1,0<br>1,0<br>1,0<br>1,0<br>1,0<br>1,0<br>1,0        | PRINCIPAL PRINCIPAL PRINCIPAL PRINCIPAL PRINCIPAL PRINCIPAL PRINCIPAL PRINCIPAL GENERALIST PRINCIPAL                     | 1,0<br>1,0<br>1,0<br>1,0<br>1,0<br>1,0<br>1,0<br>1,0<br>1,0        | 0,0<br>1,0<br>1,0<br>1,0<br>1,0<br>1,0<br>1,0<br>0,0        | 1,0<br>0,0<br>0,0<br>0,0<br>0,0<br>0,0<br>0,0<br>0,0<br>1,0 |